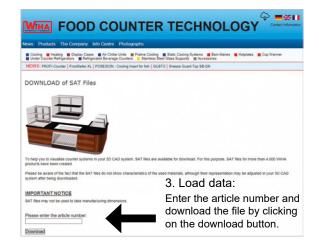

The files are formatted in SAT & DWG format that can be imported into a wide range of 3D CAD systems. Merely the surface colours have to be adjusted after the import.