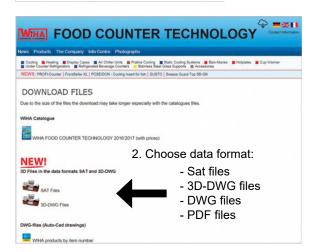

The files are formatted in SAT & DWG format that can be imported into a wide range of 3D CAD systems. Merely the surface colours have to be adjusted after the import.