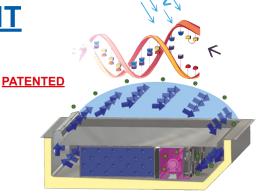

## THE FRESHNESS PATENT

Longer freshness for exposed food!

Exposed food remains fresh for longer when foreign germs and bacteria that accelerate the ageing process are reduced.

The patented WIHA FRESHNESS SYSTEM contains a highly effective combination of circulating air filter and UV disinfecting device.

Before entering the evaporator, air is disinfected with intense UV radiation. Only after dust particles have been filtered out is the air in the evaporator cooled and blasted into the display area as clean air to protect sensitive merchandise.

This puts exposed food in a purified protective atmosphere, which keeps it fresh for longer.

The patented WIHA FRESHNESS SYSTEM is an option in the marked cooling systems.