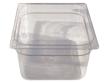

# Condensate Pan, Model "KWA 4"

Flat condensate pan made of transparent plastic. (The "KWA 4" condensate pan is usually inserted.) Dimensions: width 325 mm, depth 265 mm, height 100 mm

<u>Art.-No.</u> 3819