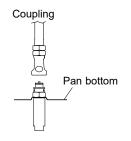

## **Cleaning Head**

Coupling ready installed. Attention – the installation cannot be made in all devices. In general, the cleaning head can be installed, if the article "cleaning head" is listed under "Special Accessories"; otherwise only on request.

Note: Cooling pans with cleaning head should always be connected to an on-site drain. When using condensate pans, these can flow over.

|                                                 | <u>ArtNo.</u> |
|-------------------------------------------------|---------------|
| Cleaning head                                   | 6322          |
| The coupling is already installed into the pan. |               |
| Length of the cleaning head with hose 1.25 m    | ۱.            |
| Quick-connect coupling, installed               | 6324          |
| into pan bottom.                                |               |
| Please note the above information.              |               |
| Cleaning head, single                           | 6323          |
| Cleaning head with hose, length 1.25 m.         |               |
| Cleaning head, single                           | 6331          |
| Cleaning head with hose, length 2 m.            |               |
|                                                 |               |