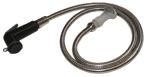

## **Cleaning Head**

Coupling ready installed. Attention – the installation cannot be made in all devices. In general, the cleaning head can be installed, if the article "cleaning head" is listed under "Special Accessories"; otherwise only on request.

Note: Cooling pans with cleaning head should always be connected to an on-site drain. When using condensate pans, these can flow over.

|                                                 | <u>ArtNo.</u> |
|-------------------------------------------------|---------------|
| Cleaning head                                   | 6322          |
| The coupling is already installed into the pan. |               |
| Length of the cleaning head with hose 1.25 m    | ۱.            |
| Quick-connect coupling, installed               | 6324          |
| into pan bottom.                                |               |
| Please note the above information.              |               |
| Cleaning head, single                           | 6323          |
| Cleaning head with hose, length 1.25 m.         |               |
| Cleaning head, single                           | 6331          |
| Cleaning head with hose, length 2 m.            |               |
|                                                 |               |