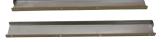

## **Guide Rails**

Suitable for condensate pan "KWA 4" and "KWA 5". Length = 400 mm

Art.-No.

25518