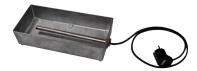

## Electric Condensate Evaporator "Type 7/24" (Vapour 3000)

Condensate pan with enlarged reservoir and increased evaporation capacity.

Electric condensate evaporator for on-site installation. The on-site installation site must be sufficiently ventilated and the installation floor must be temperature-resistant (permanently 100 °C). In case of insufficient ventilation, the formation of condensation water can be expected. There must be no open laminate panels or the like in the area of the condensate evaporation. The on-site installation must be carried out in such a way that an overflowing condensate pan can not cause any damage. The evaporator pan is not designed for cleaning water or thawing crushed ice / flake ice.

Power max.: Capacity: Dimensions: Connection: approx. 7.2 L/24 hrs. 1.9 L width 130 mm, depth 280 mm, height 72 mm 230V/50Hz/330W