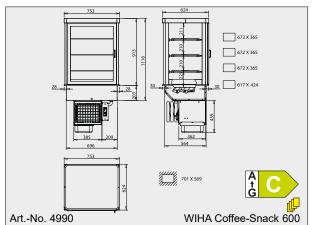

| WIHA Coffee-Snack Model                         | For external cooling unit incl. controller | With cooling unit and controller  ArtNo. | Cooling<br>power<br>[-10°ET] | Connection cooling unit |
|-------------------------------------------------|--------------------------------------------|------------------------------------------|------------------------------|-------------------------|
| Coffee-Snack 600, wing door hinged on the left  | 4980                                       | 4990                                     | 450 W                        | 230V/350W               |
| Coffee-Snack 600, wing door hinged on the right | 4981                                       | 4991                                     | 450 W                        | 230V/350W               |

Storage capacity:

Coffee-Snack 600: 4 Euro-Norm trays (400 x 600 mm)

8 cream cakes (max 31 cm diameter) or

## Design

Top part is finished entirely of stainless steel (material 1.4301, with ground surface). All sides are equipped with insulating glass. Illumination by vertically located LED lights (light colour: white). The evaporator and circulating air ventilators are located beneath the top part. For easy cleaning, the evaporator can be folded upwards and locked in the top position via gas pressure springs. Interior pan is made of stainless steel, pressure-injected expanded polyurethane insulation (CFC-free). The exterior is made of galvanised sheet steel.