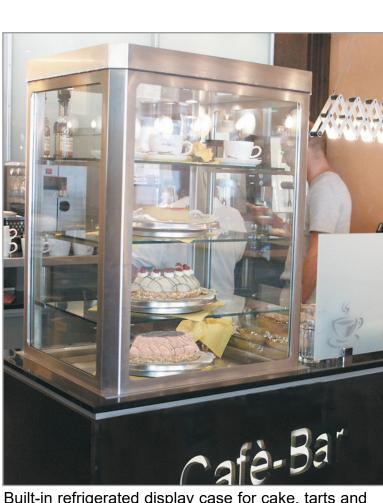

# ソククスの

Built-in refrigerated display case for cake, tarts and snacks.

### Description

Refrigerated display case for cooling cakes, cream cakes and snacks. Temperature: < 7°C at 25°C/60% relative humidity (climate class 3 according to DIN EN ISO 23953).

Commercial product for the installation in stationary food and service counter.

Storage capacity:

Coffee-Snack 600: 4 Euro-Norm trays (400 x 600 mm)

8 cream cakes (max 31 cm diameter) or

## Design

Top part is finished entirely of stainless steel (material 1.4301, with ground surface). All sides are equipped with insulating glass. Illumination by vertically located LED lights (light colour: white). The evaporator and circulating air ventilators are located beneath the top part. For easy cleaning, the evaporator can be folded upwards and locked in the top position via gas pressure springs. Interior pan is made of stainless steel, pressure-injected expanded polyurethane insulation (CFC-free). The exterior is made of galvanised sheet steel.