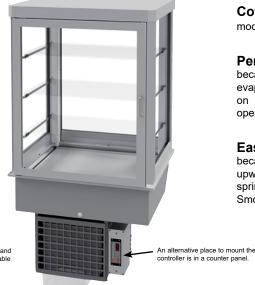

### Perfect cooling,

because we do not accept compromises with humidity. A large evaporator surface with no-frost refrigerator, insulating glass on four sides and a optimised cooling unit cause short operating times of the machines and thus a high humidity.

### Easy cleaning of the evaporator space,

because the evaporator with base display can be folded upwards and locked in the top position via gas pressure springs.

Smooth stainless steel pan bottom with large drain hole.

A digital defrosting and temperature controller is mounted beneath the cooling pan. The flat control panel (installation depth: approx. 20 mm) can be removed for mounting in the counter front (cable length: approx. 1 m).

### **Cooling Unit Model**

The cooling unit is encased in a stainless steel housing and is located beneath the cooling pan. It is easy to remove for servicing.

A condensate pan is available as accessory.