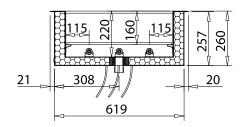

# Crushed Ice Cooling Pan CIKB

With LED lighting and vertically adjustable perforated shelf

The external dimensions are identical to the model KWHB. Maximum depth adjustment of the merchandise shelf 106 mm.

### Description

Crushed ice cooling pan with LED lighting and a vertically adjustable transparent shelf for short-term cooling on crushed ice in the display and free flow area. Not suitable for raw fish.

#### Design

The interior is made entirely of stainless steel, material 1.4301, pressure-injected polyurethane insulation (CFC-free). The exterior is made of galvanised sheet steel. Assembly is easy, because the pan can just be mounted in a suitable recess and the mounting frame placed on top. The vertically adjustable shelf is made of transparent plastic.

| Crushed Ice<br>Cooling Pan<br>CIKB - LED | ArtNo. | Width<br>[mm] | Depth<br>[mm] | Lighting       |  |
|------------------------------------------|--------|---------------|---------------|----------------|--|
| CIKB - GN 2/1 - LED                      | 3116   | 781           | 659           | 3 x 5,5 W, LED |  |
| CIKB - GN 3/1 - LED                      | 3117 * | 1106          | 659           | 3 x 8 W, LED   |  |
| CIKB - GN 4/1 - LED                      | 3118 * | 1431          | 659           | 3 x 11 W, LED  |  |
| CIKB - GN 5/1 - LED                      | 3119 * | 1756          | 659           | 3 x 15 W, LED  |  |