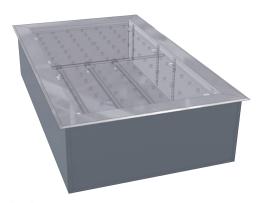

# Crushed Ice Cooling Pan CIKB

With LED lighting and vertically adjustable perforated shelf

The external dimensions are identical to the model KWHB. Maximum depth adjustment of the merchandise shelf 106 mm.

### Description

Crushed ice cooling pan with LED lighting and a vertically adjustable transparent shelf for short-term cooling on crushed ice in the display and free flow area. Not suitable for raw fish.

#### Design

The interior is made entirely of stainless steel, material 1.4301, pressure-injected polyurethane insulation (CFC-free). The exterior is made of galvanised sheet steel. Assembly is easy, because the pan can just be mounted in a suitable recess and the mounting frame placed on top. The vertically adjustable shelf is made of transparent plastic.

| Crushed Ice<br>Cooling Pan<br>CIKB - LED | ArtNo. | Width<br>[mm] | Depth<br>[mm] | Lighting       |  |
|------------------------------------------|--------|---------------|---------------|----------------|--|
| CIKB - GN 2/1 - LED                      | 3116   | 781           | 659           | 3 x 5,5 W, LED |  |
| CIKB - GN 3/1 - LED                      | 3117 * | 1106          | 659           | 3 x 8 W, LED   |  |
| CIKB - GN 4/1 - LED                      | 3118 * | 1431          | 659           | 3 x 11 W, LED  |  |
| CIKB - GN 5/1 - LED                      | 3119 * | 1756          | 659           | 3 x 15 W, LED  |  |